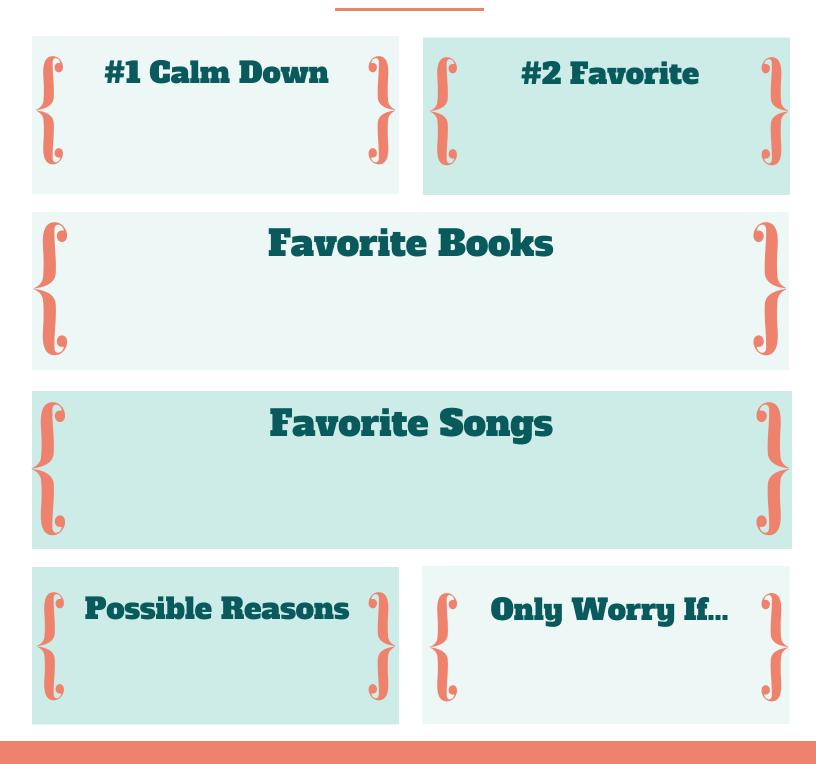

itchen" |
| •••••                    | •••  | •••••                            |
|                          |      | ••••••                           |
| •••••                    | •••  | •••••                            |
| •••••                    | •••  | •••••                            |
| •••••                    | •••  | •••••                            |
| •••••                    | •••• | •••••                            |
| •••••                    | •••  | •••••                            |
| •••••                    | •••  | •••••                            |
| •••••                    | •••  | ••••••                           |

## **DECODER CHART**

•

 $\bullet$ 

 $\bullet$ 

#### "What are they saying?"



# CALMING STRATEGIES

All babies cry, when they do... try this...